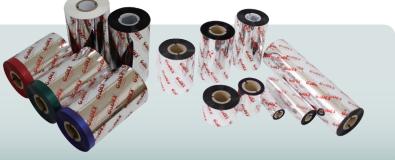

## Manufacturing

product label, manufacturing label, exterior/pallet label, trade, stocking and document management etc.

High quality original GoDEX thermal transfer ribbons

GoDEX offers premium thermal transfer ribbons that will fit most of your printing applications.

- Wax
- Wax/ Resin
- Resin
- Near Edge

GoLabel Software / User Friendly

GoLabel is based on a WYSIWYG (what you see is what you get) user interface, makes everything so easy for you to create and print barcode labels. GoLable is the first-choice label design software that you can't miss it!