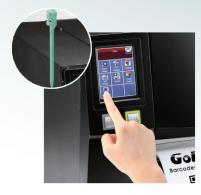

Large intuitive touch screen LCD allows the user to be in control.

Three USB host ports standard allows integration with several devices.

GODEX

GODEX

V.ana

High performance printer designed for high volume applications in mind • Up to 10 ips print speed.