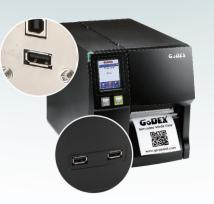

Large intuitive touch screen LCD allows the user to be in control.

Three USB host ports standard allows integration with several devices.

GODEX

GODEX

V.ana

High performance printer designed for high volume applications in mind • Up to 10 ips print speed.

## ZX1200i / ZX1300i / ZX1600i Specifications

|                  | Model                                        | ZX1200i                                                                                                                                                                                                                                                                                                                                                                                                                                                                                                                                                                                 | ZX1300i                                  | ZX1600i                                                                  |
|------------------|----------------------------------------------|-----------------------------------------------------------------------------------------------------------------------------------------------------------------------------------------------------------------------------------------------------------------------------------------------------------------------------------------------------------------------------------------------------------------------------------------------------------------------------------------------------------------------------------------------------------------------------------------|------------------------------------------|--------------------------------------------------------------------------|
| Print Method     |                                              | Thermal Transfer / Direct Thermal                                                                                                                                                                                                                                                                                                                                                                                                                                                                                                                                                       |                                          |                                                                          |
| Resolution       |                                              | 203 dpi (8 dots/mm)                                                                                                                                                                                                                                                                                                                                                                                                                                                                                                                                                                     | 300 dpi (12 dots/mm)                     | 600 dpi (24 dots/mm)                                                     |
| Print Speed      |                                              | Up to 10 IPS (254 mm/s)                                                                                                                                                                                                                                                                                                                                                                                                                                                                                                                                                                 | Up to 7 IPS (177 mm/s)                   | Up to 4 IPS(101.6 mm/s)                                                  |
| Print Width      |                                              | 4.09" (104 mm) Up to (108mm)<br>Min. 0.16" (4 mm)** – Max. 180" (457)                                                                                                                                                                                                                                                                                                                                                                                                                                                                                                                   | 4.09" (104 mm) Up to (105.7mm)           | 4.09" (104 mm) Up to (105.6mm)<br>59 Min. 0.16" (4 mm) ** – Max. 26" (66 |
| Print Length     |                                              | mm)                                                                                                                                                                                                                                                                                                                                                                                                                                                                                                                                                                                     | mm)                                      | mm)                                                                      |
| Processor        |                                              | 32 bit RISC CPU                                                                                                                                                                                                                                                                                                                                                                                                                                                                                                                                                                         |                                          |                                                                          |
| Memory           | Flash<br>SDRAM                               | 128 MB Flash (60 MB for user storage)<br>32 MB                                                                                                                                                                                                                                                                                                                                                                                                                                                                                                                                          |                                          |                                                                          |
| Sensor Type      |                                              | Adjustable reflective sensor and tran                                                                                                                                                                                                                                                                                                                                                                                                                                                                                                                                                   | ismissive sensor, left aligned           |                                                                          |
| Media            | Туре                                         | Continuous form, gap labels, black r<br>programming<br>Tear : Min. 1" (25.4 mm) – Max. 4.64"                                                                                                                                                                                                                                                                                                                                                                                                                                                                                            |                                          | bel length set by auto sensing or                                        |
|                  | Width                                        | Cutter : Max. 4.61" (117 mm)<br>Dispenser / Rewind : Max. 4.64" (118 mm)                                                                                                                                                                                                                                                                                                                                                                                                                                                                                                                |                                          |                                                                          |
|                  | Thickness                                    | Min. 0.003" (0.06 mm) – Max. 0.01" (0                                                                                                                                                                                                                                                                                                                                                                                                                                                                                                                                                   | ).25 mm)                                 |                                                                          |
|                  | Label roll diameter                          | Max. 8" (203.2 mm)                                                                                                                                                                                                                                                                                                                                                                                                                                                                                                                                                                      |                                          |                                                                          |
|                  | Core diameter                                | Min. 1.5" (38.1 mm) – Max. 3" (76.2 m                                                                                                                                                                                                                                                                                                                                                                                                                                                                                                                                                   | m)                                       |                                                                          |
| Ribbon           | Types                                        | Wax, wax/resin, resin                                                                                                                                                                                                                                                                                                                                                                                                                                                                                                                                                                   |                                          |                                                                          |
|                  | Length                                       | Max. 1476' (450 m)                                                                                                                                                                                                                                                                                                                                                                                                                                                                                                                                                                      |                                          |                                                                          |
|                  | Width                                        | Min. 1.18" (30 mm) – Max. 4.33" (110                                                                                                                                                                                                                                                                                                                                                                                                                                                                                                                                                    | mm)                                      |                                                                          |
|                  | Ribbon roll diameter<br>Core diameter        | 3" (76.2 mm)<br>1" (25.4 mm)                                                                                                                                                                                                                                                                                                                                                                                                                                                                                                                                                            |                                          |                                                                          |
| Printer Language |                                              | EZPL, GEPL, GZPL auto switch                                                                                                                                                                                                                                                                                                                                                                                                                                                                                                                                                            |                                          |                                                                          |
|                  | Label design software                        | GoLabel (for EZPL only)                                                                                                                                                                                                                                                                                                                                                                                                                                                                                                                                                                 |                                          |                                                                          |
| Software         | Driver                                       | MAC , Linux , Windows 2000 / XP / VI                                                                                                                                                                                                                                                                                                                                                                                                                                                                                                                                                    | STA / Windows 7 / Windows 8.1            |                                                                          |
|                  | DLL                                          | Win CE , .NET , Windows Mobile, Wind                                                                                                                                                                                                                                                                                                                                                                                                                                                                                                                                                    | dows 2000 / XP / VISTA / Windows 7 /     | Windows 8.1 / Android / Windows 10                                       |
| Resident Fonts   | Bitmap Fonts                                 | 6, 8, 10, 12, 14, 18, 24, 30, 16X26 and<br>Bitmap fonts 90°, 180°, 270° rotatable<br>Bitmap fonts 8 times expandable in 1                                                                                                                                                                                                                                                                                                                                                                                                                                                               | e, single characters 90°, 180°, 270° ro  | tatable                                                                  |
|                  | TTF Fonts                                    | TTF fonts (Bold / Italic / Underline). 0                                                                                                                                                                                                                                                                                                                                                                                                                                                                                                                                                | °, 90°, 180°, 270° rotatable             |                                                                          |
|                  | Bitmap Fonts                                 | Bitmap fonts 90°, 180°, 270° rotatable                                                                                                                                                                                                                                                                                                                                                                                                                                                                                                                                                  | e, single characters 90°, 180°, 270° ro  | tatable                                                                  |
| Download Fonts   | Asian Fonts                                  | 16x16, 24x24. Traditional Chinese (BIG-5), Simplified Chinese(GB2312), Japanese (S-JIS), Korean (KS-X1001)<br>90°, 180°, 270° rotatable and 8 times expandable in horizontal and vertical directions                                                                                                                                                                                                                                                                                                                                                                                    |                                          |                                                                          |
|                  | TTF Fonts                                    | 90°, 180°, 270° rotatable                                                                                                                                                                                                                                                                                                                                                                                                                                                                                                                                                               |                                          |                                                                          |
| Barcodes         | 1-D Bar Codes<br>2-D Bar Codes               | Code 39, Code 93, EAN 8/13 (add on 2 & 5), UPC A/E (add on 2 & 5), 12 of 5 & 12 of 5 with Shipping Bearer Bars,<br>Codabar, Code 128 (subset A, B, C), EAN 128, RPS 128, UCC 128, UCC/EAN-128 K-Mart, Random Weight, Post NET,<br>ITF 14, China Postal Code, HIBC, MSI, Plessey, Telepen, FIM, GS1 DataBar, German Post Code, Planet 11 & 13 digit,<br>Japanese Postnet, I2 of 5 with human readable check digit, Standard 2 of 5, Industrial 2 of 5, Logmars, Code 11,<br>Code 49, Cadablock<br>PDF417, Micro PDF417, Datamatrix code, Maxicode, QR code, Micro QR code and Aztec code |                                          |                                                                          |
| Code Pages       |                                              | Codepage 437, 850, 851, 852, 855, 8<br>Windows 1250, 1251, 1252, 1253, 1254                                                                                                                                                                                                                                                                                                                                                                                                                                                                                                             | 57, 860, 861, 862, 863, 865, 866, 869, 7 |                                                                          |
| Graphics         |                                              | Unicode UTF8, UTF16BE , UTF16LE<br>Resident graphic file types are BMP of                                                                                                                                                                                                                                                                                                                                                                                                                                                                                                               | and PCX other graphic formats are        | downloadable from the software                                           |
| Interfaces       |                                              | USB 2.0 (B-Type)<br>Serial port: RS-232 (DB-9)<br>IEEE 802.3 10/100 Base-Tx Ethernet por<br>3 USB Host (A Type) 2 ports at the fro                                                                                                                                                                                                                                                                                                                                                                                                                                                      | ort (RJ-45)                              |                                                                          |
| Control Panel    |                                              | Backlight 3.2" touch screen LCD<br>1 Power on/off button with green co<br>1 Control key : FEED / PAUSE / CANC<br>1 Calibration button at rear panel                                                                                                                                                                                                                                                                                                                                                                                                                                     |                                          | ady (Green); Error (Red)                                                 |
| Real Time Clock  |                                              | Standard                                                                                                                                                                                                                                                                                                                                                                                                                                                                                                                                                                                |                                          |                                                                          |
| Power            |                                              | Switching power 100-240VAC, 50-60H                                                                                                                                                                                                                                                                                                                                                                                                                                                                                                                                                      | tz input                                 |                                                                          |
| Environment      | Operation temperature<br>Storage temperature | 41°F to 104°F (5°C to 40°C)<br>-4°F to 140°F (-20°C to 60°C)                                                                                                                                                                                                                                                                                                                                                                                                                                                                                                                            |                                          |                                                                          |
| Humidity         | Operation                                    | 20-85%, non-condensing                                                                                                                                                                                                                                                                                                                                                                                                                                                                                                                                                                  |                                          |                                                                          |
|                  | Storage                                      | 10-90%, non-condensing                                                                                                                                                                                                                                                                                                                                                                                                                                                                                                                                                                  |                                          |                                                                          |
| Agency Approvals | Length                                       | CE (EMC)                                                                                                                                                                                                                                                                                                                                                                                                                                                                                                                                                                                | CUL Y CCC Y KC                           |                                                                          |
| Dimension        | Height                                       | 12.13" (308.20 mm)                                                                                                                                                                                                                                                                                                                                                                                                                                                                                                                                                                      |                                          |                                                                          |
|                  | Width                                        | 10.65" (270.71 mm)                                                                                                                                                                                                                                                                                                                                                                                                                                                                                                                                                                      |                                          |                                                                          |
| Weight           |                                              | 30 lbs (13.6 Kg), excluding consumat                                                                                                                                                                                                                                                                                                                                                                                                                                                                                                                                                    | bles                                     |                                                                          |
| Options          |                                              | Cutter<br>Parallel port adaptor module (Centre<br>Bluetooth<br>WiFi print server module (IEEE 802.11k<br>Applicator Interface (DSUB female 1<br>External label rewinder                                                                                                                                                                                                                                                                                                                                                                                                                 | onic female 36-pin)<br>o/g/n)            |                                                                          |